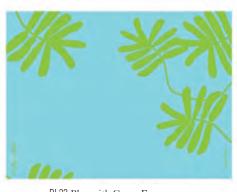

BL-FP03 Sun on Orange, Gold Foil & Embossed

BL-FP02 Palm Trees, Embossed

Bold designs and brightly-colored matchboxes.

BL312 Flamingo, Gold Foiled & Embossed

BL292 Butterflies, Embossed, 3 Dimensional

BL23 Blue with Green Ferns Embossed