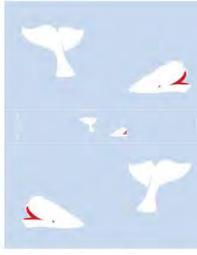

## Seasonal Sparks Designer matchboxes themed for the changing seasons

SS41 Gingham Red Tablecloth, UV Coated, Embossed, 4" Matchbox. Matchbox tray for above shown below

SS35 Whale on Blue, Embossed Matchbox. Tray shown below.