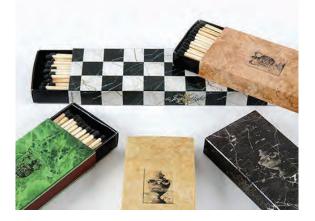

#### Square Lid Box Collection

SSQBX-SMNW01 Square Box Matches Small, Navy & WhiteStripe, 4.5"

www.theJoyofLight.com

Square Box Matches, Small, Telephone Box, Gold Foiled, 4.5", 115 mm