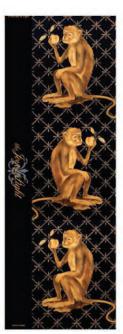

WF032 Zebra Black

/F15 Elephant on Black, Matte, Gold Foiled, Embossed, 4" matchbox. Matchbox tray for above shown below

WF14 Monkey on Cognac, Matte, Gold Foiled, Embossed, 4" matchbox. Matchbox tray for above shown below