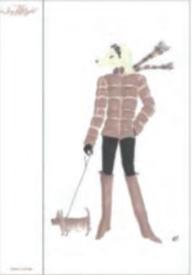

#### Susan Humphrey Collection

Designs featuring the original works of art by local artist Susan Humphrey.

SHD01 Dog On Boat

SHD03 Dog with Puffy Coat, Male, Embossed

SHD04 Dog with Puffy Coat, Female, Embossed