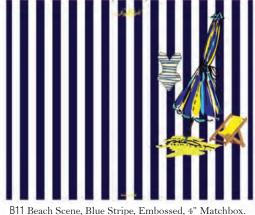

#### Bright Lights Collection

Bold designs and brightly-colored matchboxes.

311 Beach Scene, Blue Stripe, Embossed, 4" Matchbox. With blue & white striped tray.

B12 Beach Scene, Yellow Stripe, Embossed, 4" Matchbox. With yellow & white striped tray.