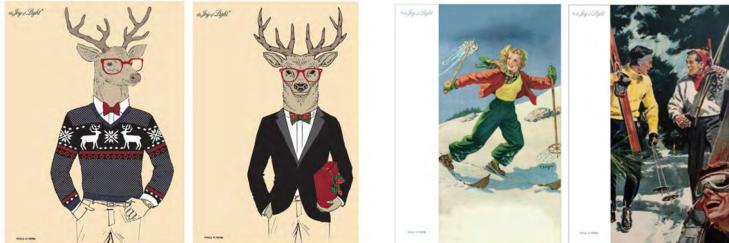

SS38 Daisies White, UV Coated, Embossed, 4" Matchbox

SS46 Holiday Deer Casual, Matte, Embossed, 4" Matchbox

SS45 Holiday Deer Casual, Matte, Embossed, 4" Matchbox

SS09 Vintage Skier Girl, Embossed, 4" Matchbox