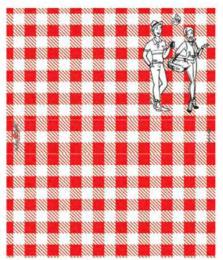

## Seasonal Sparks Designer matchboxes themed for the changing seasons

SS41 Gingham Red Tablecloth, UV Coated, Embossed, 4" Matchbox. Matchbox tray for above shown below

SS35 Whale on Blue, Embossed Matchbox. Tray shown below.