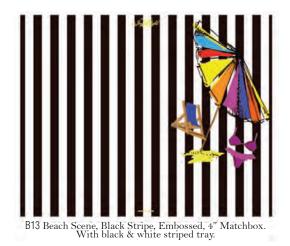

#### Bright Lights Collection

Bold designs and brightly-colored matchboxes.

311 Beach Scene, Blue Stripe, Embossed, 4" Matchbox. With blue & white striped tray.

B12 Beach Scene, Yellow Stripe, Embossed, 4" Matchbox. With yellow & white striped tray.