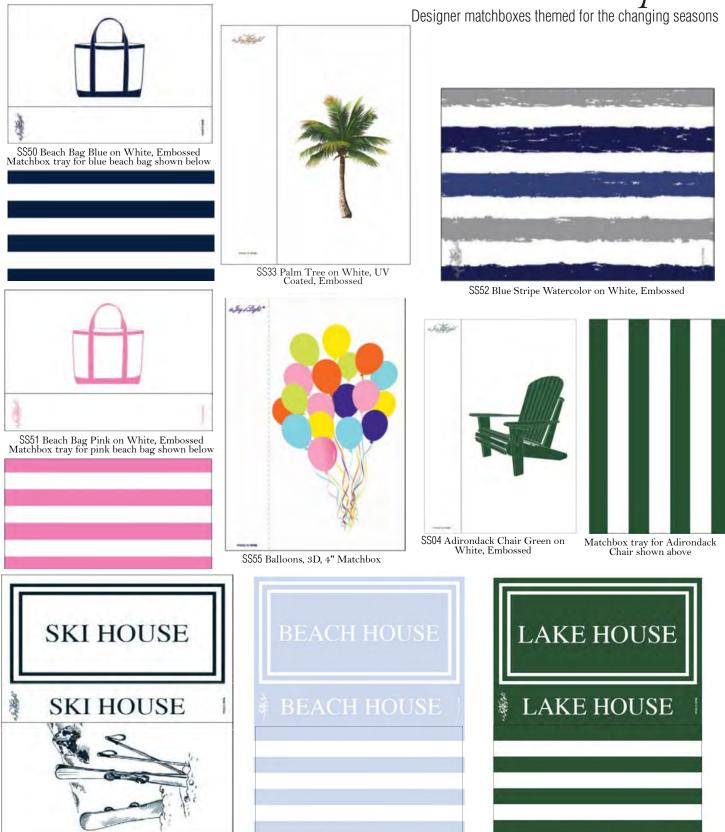

### Seasonal Sparks

Designer matchboxes themed for the changing seasons

SS-FP03 Sailboats Regatta with Gold Foil, Embossed

SS202 Seahorse, on White, Gold Foiled & Embossed

SS22 Coral, Embossed

SS25 Sailboats on White with Gold Foil, Embossed

## Seasonal Sparks Designer matchboxes themed for the changing seasons

SS41 Gingham Red Tablecloth, UV Coated, Embossed, 4" Matchbox. Matchbox tray for above shown below

SS35 Whale on Blue, Embossed Matchbox. Tray shown below.

SS38 Daisies White, UV Coated, Embossed, 4" Matchbox

SS46 Holiday Deer Casual, Matte, Embossed, 4" Matchbox

SS45 Holiday Deer Casual, Matte, Embossed, 4" Matchbox

SS09 Vintage Skier Girl, Embossed, 4" Matchbox

## Designer matchboxes themed for the changing seasons

SS05 Ski House, Embossed

SS03 Lake House, Embossed

Designs with images and words that inspire

lF03 Joy on Hot Pink, Matte, Gold Foiled, Embossed, 4" Matchbox