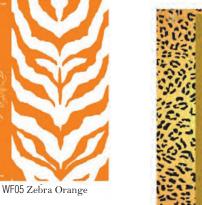

WF-FP07 Leopard Black

WF-FP05 Zebra Orange

WF-FP02 Zebra Black

Wildfire Collection

Designer Matchboxes designed with your favorite Animal Prints.

WF-07 Leopard Black

WF19 Cheetah Orange, Gold Foiled, Embossed, 4" Matchbox. With Cheetah pattern tray