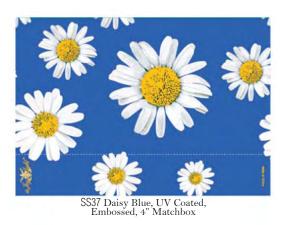

SS38 Daisies White, UV Coated, Embossed, 4" Matchbox

SS46 Holiday Deer Casual, Matte, Embossed, 4" Matchbox

SS45 Holiday Deer Casual, Matte, Embossed, 4" Matchbox

SS09 Vintage Skier Girl, Embossed, 4" Matchbox