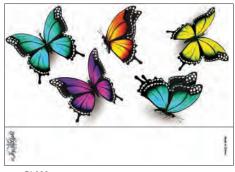

BL-FP03 Sun on Orange, Gold Foil & Embossed

BL-FP02 Palm Trees, Embossed

Bold designs and brightly-colored matchboxes.

BL312 Flamingo, Gold Foiled & Embossed

BL292 Butterflies, Embossed, 3 Dimensional

BL23 Blue with Green Ferns Embossed