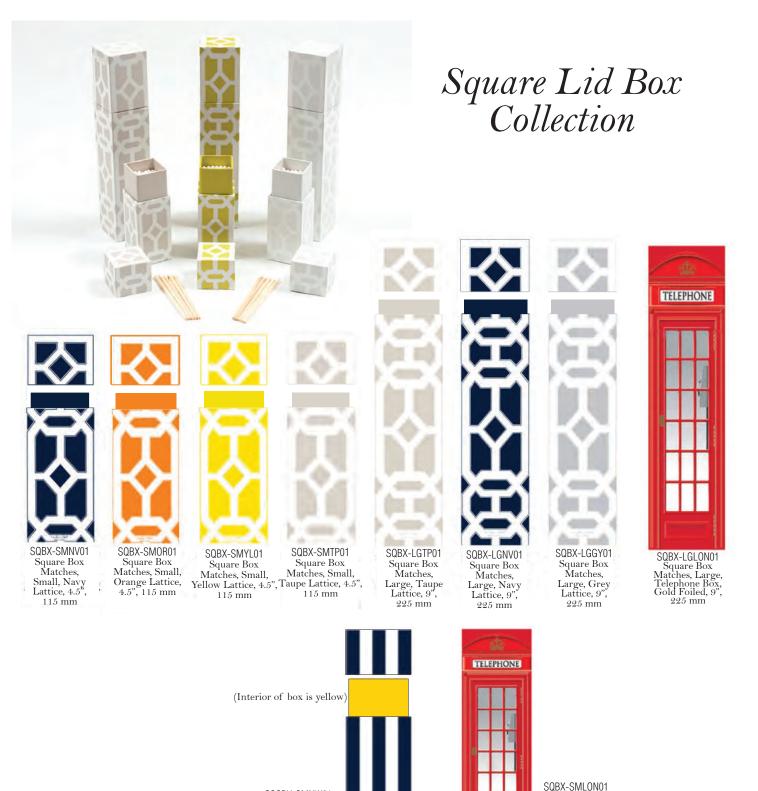

SSQBX-SMNW01 Square Box Matches Small, Navy & WhiteStripe, 4.5"

www.theJoyofLight.com

Square Box Matches, Small, Telephone Box, Gold Foiled, 4.5", 115 mm

#### Square Lid Box Collection