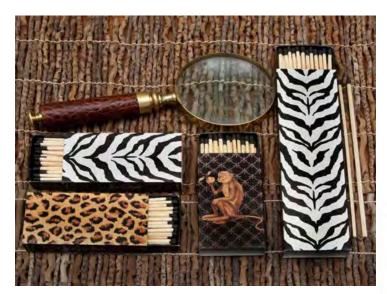

WF-FP07 Leopard Black

WF-FP05 Zebra Orange

WF-FP02 Zebra Black

Wildfire Collection

Designer Matchboxes designed with your favorite Animal Prints.

WF-07 Leopard Black

WF19 Cheetah Orange, Gold Foiled, Embossed, 4" Matchbox. With Cheetah pattern tray

WF18 Cheetah Natural, Goiled, Embossed, 4" Matchbox. With Cheetah pattern tray.

WF06 Zebra Lime

WF042 Leopard

Wildfire Collection Designer Matchboxes designed with your favorite Animal

Prints.

WF21 Tropical Palms, Embossed

WF032 Zebra Black

/F15 Elephant on Black, Matte, Gold Foiled, Embossed, 4" matchbox. Matchbox tray for above shown below

WF14 Monkey on Cognac, Matte, Gold Foiled, Embossed, 4" matchbox. Matchbox tray for above shown below