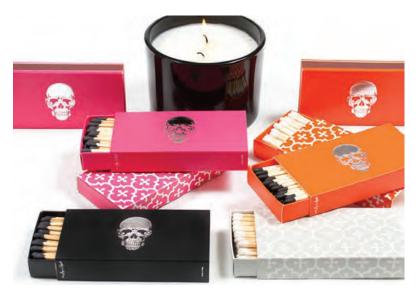

# Kindling Classics & Contemporaries Collection Across time and region...classic and contemporary matchboxes.

KCC28 Skull on Pink, Silver Foiled, Embossed, 4" Matchbox

KCC27 Skull on Black, Silver Foiled, Embossed, 4" Matchbox

KCC43 Nautical Signal Flags, Matte, Embossed, 4" Matchbox

KCC29 Skull on Orange, Silver Foiled, Embossed, 4" Matchbox

KCC36 Skull on White, Siver Foiled, Embossed, 4" Matchbox

KCC42 American Flag, Matte, Embossed, 4" Matchbox