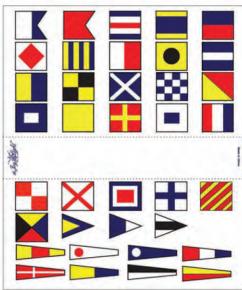

KCC43 Nautical Signal Flags, Matte, Embossed, 4" Matchbox

KCC29 Skull on Orange, Silver Foiled, Embossed, 4" Matchbox

KCC36 Skull on White, Siver Foiled, Embossed, 4" Matchbox

KCC42 American Flag, Matte, Embossed, 4" Matchbox