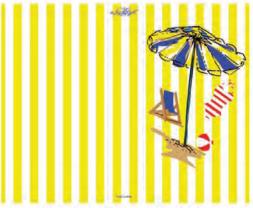

#### Bright Lights Collection

Bold designs and brightly-colored matchboxes.

311 Beach Scene, Blue Stripe, Embossed, 4" Matchbox. With blue & white striped tray.

B12 Beach Scene, Yellow Stripe, Embossed, 4" Matchbox. With yellow & white striped tray.