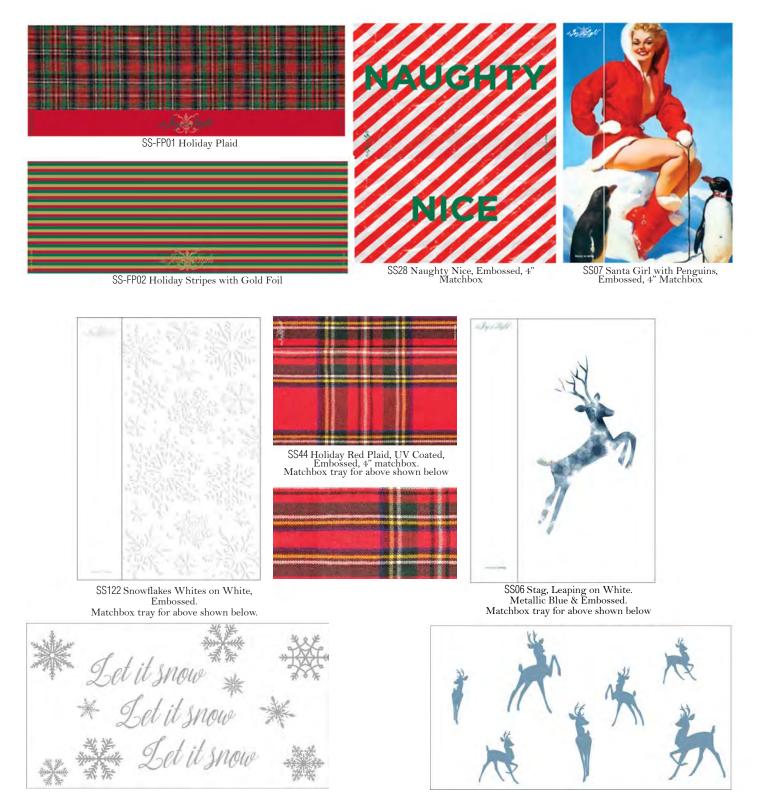

## Seasonal Sparks Designer matchboxes themed for the changing seasons

SS41 Gingham Red Tablecloth, UV Coated, Embossed, 4" Matchbox. Matchbox tray for above shown below

SS35 Whale on Blue, Embossed Matchbox. Tray shown below.