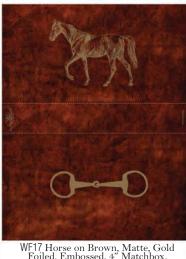

WF032 Zebra Black

/F15 Elephant on Black, Matte, Gold Foiled, Embossed, 4" matchbox. Matchbox tray for above shown below

WF14 Monkey on Cognac, Matte, Gold Foiled, Embossed, 4" matchbox. Matchbox tray for above shown below