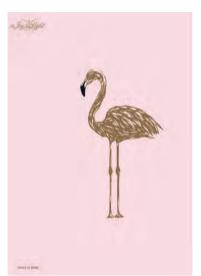

BL-FP03 Sun on Orange, Gold Foil & Embossed

BL-FP02 Palm Trees, Embossed

Bold designs and brightly-colored matchboxes.

BL312 Flamingo, Gold Foiled & Embossed

BL292 Butterflies, Embossed, 3 Dimensional

BL23 Blue with Green Ferns Embossed