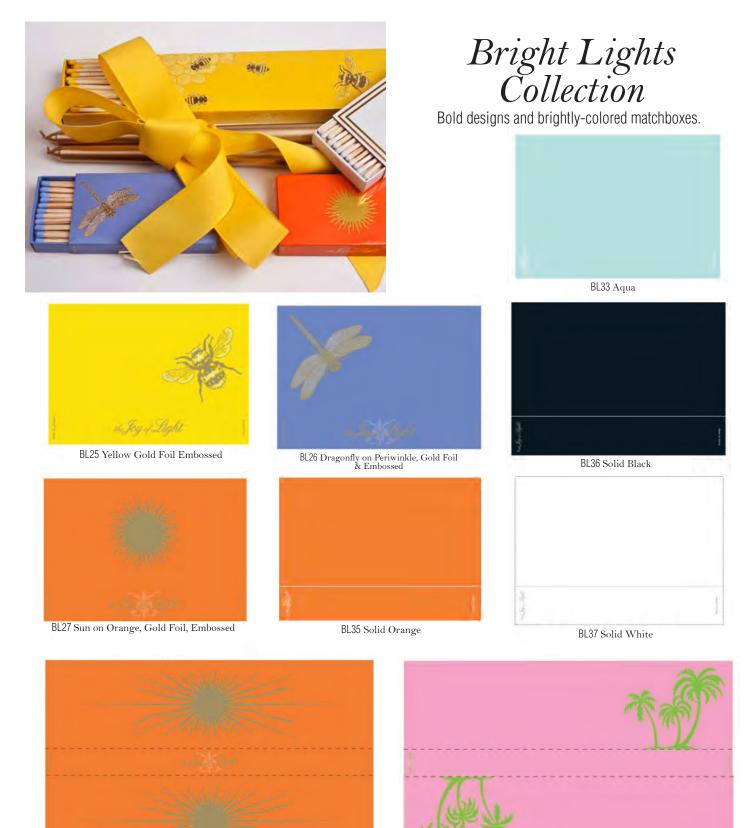

#### Bright Lights Collection

Bold designs and brightly-colored matchboxes.

311 Beach Scene, Blue Stripe, Embossed, 4" Matchbox. With blue & white striped tray.

B12 Beach Scene, Yellow Stripe, Embossed, 4" Matchbox. With yellow & white striped tray.